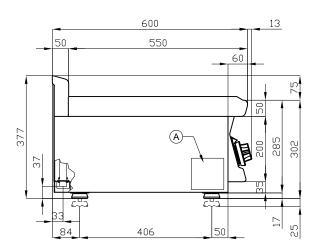

| MODEL:          | CPT-64ET        |
|-----------------|-----------------|
| DIMENSIONS:     | cm. 40x 60x 28h |
| ELECTRIC POWER: | 4,1 kW          |
| VOLTAGE:        | 400V~3N/230V~   |
| FREQUENCY:      | 50/60 Hz        |
|                 |                 |

kg: 27 m<sup>3</sup>: 0.193 mm: 430x690x650