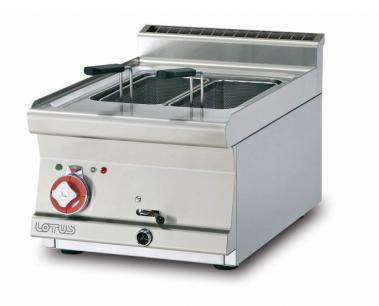

## **CPT-64ET** 60 ELECTRIC PASTA COOKERS - TOP

Pasta cooker threephase 17 lts. Tank cm. 31x33,5x22h. Drain-tap (BASKETS EXCLUDED)

Construction -Fabricated using CrNi 18/10 AISI 304 grade Stainless Steel Scotch-Brite Satin polish Finish, incorporating 1mm thick worktop, rounded edges, chrome details and rear splash back. Tank fabricated in AISI 316. Knobs with waterproof grades IPX5. Model - Professional Electric Pasta Cooker with single tank incorporating built in and floor drain. Perforated pasta baskets with safety handles, available in different sizes for multiple product cooking. Front water drainage tap. High performance tubolar heating elements, safety thermostat and 4-position switch control. Security in bowl by water presence sensor. Maintenance - All serviceable parts are accessible by the easy removal of front control panel. Fittings - Appliance is supplied with adjustable feet.